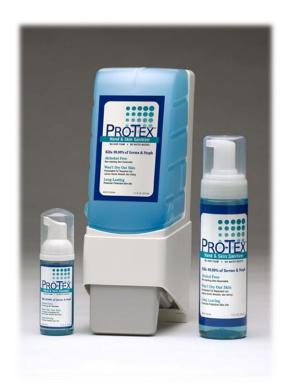

## is available is the following sizes;

- 50mL (1.7oz) Personal size
  - ► (approx 120 uses/bottle)

Security
Administration

TSA Compliant

- 210mL (7.1oz) Table-top size
  - ► (approx <u>500 uses</u>/bottle)
- 1,000mL (34 oz) Wall dispenser
  - ► (approx <u>2,400 uses</u>/cartridge)