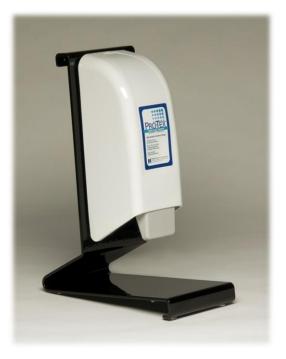

(shown without locking cover, may also be ordered as "touchless", motion-activated wall dispenser with "no-drip" foam nozzle)

- 1,000mL (34 oz) Wall dispenser (standard wall dispenser shown with locking cover, mounted on portable stand\*)
- \* Portable stand is perfect for;
  - ✓ Display
  - √ Trade shows
  - √ Athletic events
  - √ Public meetings
  - √ Temporary installation